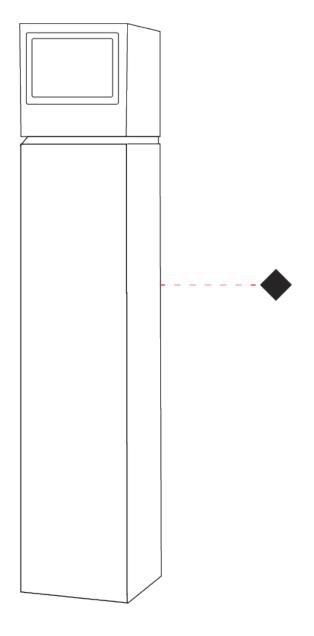

#### GENERAL

| Series: Mini One                                                                                                                                                          |
|---------------------------------------------------------------------------------------------------------------------------------------------------------------------------|
| Brand: Platek                                                                                                                                                             |
| Division: Exterior                                                                                                                                                        |
| Mounting Type: Post                                                                                                                                                       |
| Mounting Location: Above Ground                                                                                                                                           |
| Subcategory: Bollard - Mini                                                                                                                                               |
| PHYSICAL                                                                                                                                                                  |
| Shape: Rectangle                                                                                                                                                          |
| Length (mm): 100                                                                                                                                                          |
| Length (in): 3 <sup>15</sup> / <sub>16</sub>                                                                                                                              |
| Width (mm): 100                                                                                                                                                           |
| Width (in): 3 <sup>15</sup> / <sub>16</sub>                                                                                                                               |
| Height (mm): 150                                                                                                                                                          |
| Height (in): $5\frac{7}{8}$                                                                                                                                               |
| Light Distribution: Direct                                                                                                                                                |
| Diffuser: Transparent Flat Tempered Glass                                                                                                                                 |
| Fixture Finish: GRY / ANT                                                                                                                                                 |
| Fixture Material: Aluminum Die Cast                                                                                                                                       |
| Upon Request: Finishes - Black, White, Bronze, Corten                                                                                                                     |
| ELECTRICAL                                                                                                                                                                |
| Lamp Type: LED                                                                                                                                                            |
| Input Wattage (W): 7.3                                                                                                                                                    |
| Total Output Wattage (W): 6                                                                                                                                               |
| Dimming: Non-Dimmable                                                                                                                                                     |
| Driver Included: Yes                                                                                                                                                      |
| Driver Location: Integrated                                                                                                                                               |
| Driver Type: Constant Current - 120Vac                                                                                                                                    |
| Driver Class: Class 2                                                                                                                                                     |
| Input Voltage (V): 120 - 277                                                                                                                                              |
| Constant Current (MA): 500                                                                                                                                                |
| Upon Request: (Not included - see components [IP65 or higher<br>enclosure to be supplied by others]): Remote: 0-10Vdc dimming / Phase<br>dimming / Non-dimming 120/277Vac |

| PROJECT   |  |
|-----------|--|
| ТҮРЕ      |  |
| SPECIFIER |  |
| QUANTITY  |  |
| DATE      |  |

100mm 3 15/16"

F

150mm 5 7/8"

Zaneen Group Inc. © 2024, T 1800-388-3382, F 416-247-9319, www.zaneen.com