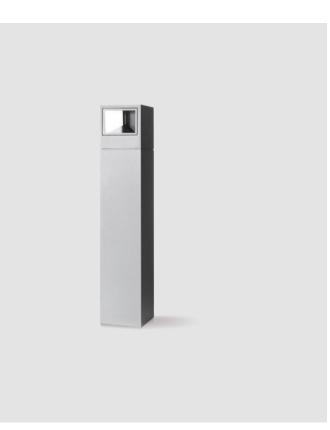

#### GENERAL

| Series: Mini One                                                                                                                                                          |
|---------------------------------------------------------------------------------------------------------------------------------------------------------------------------|
| Brand: Platek                                                                                                                                                             |
| Division: Exterior                                                                                                                                                        |
| Mounting Type: Post                                                                                                                                                       |
| Mounting Location: Above Ground                                                                                                                                           |
| Subcategory: Bollard - Mini                                                                                                                                               |
| PHYSICAL                                                                                                                                                                  |
| Shape: Rectangle                                                                                                                                                          |
| Length (mm): 100                                                                                                                                                          |
| Length (in): 3 <sup>15</sup> / <sub>16</sub>                                                                                                                              |
| Width (mm): 100                                                                                                                                                           |
| Width (in): 3 <sup>15</sup> / <sub>16</sub>                                                                                                                               |
| Height (mm): 150                                                                                                                                                          |
| Height (in): $5\frac{7}{8}$                                                                                                                                               |
| Light Distribution: Direct                                                                                                                                                |
| Diffuser: Transparent Flat Tempered Glass                                                                                                                                 |
| Fixture Finish: GRY / ANT                                                                                                                                                 |
| Fixture Material: Aluminum Die Cast                                                                                                                                       |
| Upon Request: Finishes - Black, White, Bronze, Corten                                                                                                                     |
| ELECTRICAL                                                                                                                                                                |
| Lamp Type: LED                                                                                                                                                            |
| Input Wattage (W): 7.3                                                                                                                                                    |
| Total Output Wattage (W): 6                                                                                                                                               |
| Dimming: Non-Dimmable                                                                                                                                                     |
| Driver Included: Yes                                                                                                                                                      |
| Driver Location: Integrated                                                                                                                                               |
| Driver Type: Constant Current - 120Vac                                                                                                                                    |
| Driver Class: Class 2                                                                                                                                                     |
| Input Voltage (V): 120 - 277                                                                                                                                              |
| Constant Current (MA): 500                                                                                                                                                |
| Upon Request: (Not included - see components [IP65 or higher<br>enclosure to be supplied by others]): Remote: 0-10Vdc dimming / Phase<br>dimming / Non-dimming 120/277Vac |