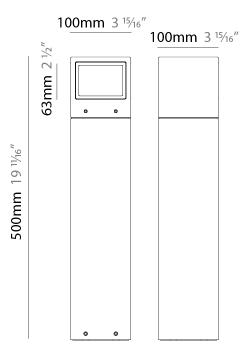

#### GENERAL

| Series: Mini One                                                                                                                                                          |
|---------------------------------------------------------------------------------------------------------------------------------------------------------------------------|
| Brand: Platek                                                                                                                                                             |
| Division: Exterior                                                                                                                                                        |
| Mounting Type: Post                                                                                                                                                       |
| Mounting Location: Above Ground                                                                                                                                           |
| Subcategory: Bollard - Mini                                                                                                                                               |
| PHYSICAL                                                                                                                                                                  |
| Shape: Rectangle                                                                                                                                                          |
| Length (mm): 100                                                                                                                                                          |
| Length (in): 3 <sup>15</sup> / <sub>16</sub>                                                                                                                              |
| Width (mm): 100                                                                                                                                                           |
| Width (in): 3 <sup>15</sup> / <sub>16</sub>                                                                                                                               |
| Height (mm): 150                                                                                                                                                          |
| Height (in): $5\frac{7}{8}$                                                                                                                                               |
| Light Distribution: Direct                                                                                                                                                |
| Diffuser: Transparent Flat Tempered Glass                                                                                                                                 |
| Fixture Finish: GRY / ANT                                                                                                                                                 |
| Fixture Material: Aluminum Die Cast                                                                                                                                       |
| Upon Request: Finishes - Black, White, Bronze, Corten                                                                                                                     |
| ELECTRICAL                                                                                                                                                                |
| Lamp Type: LED                                                                                                                                                            |
| Input Wattage (W): 7.3                                                                                                                                                    |
| Total Output Wattage (W): 6                                                                                                                                               |
| Dimming: Non-Dimmable                                                                                                                                                     |
| Driver Included: Yes                                                                                                                                                      |
| Driver Location: Integrated                                                                                                                                               |
| Driver Type: Constant Current - 120Vac                                                                                                                                    |
| Driver Class: Class 2                                                                                                                                                     |
| Input Voltage (V): 120 - 277                                                                                                                                              |
| Constant Current (MA): 500                                                                                                                                                |
| Upon Request: (Not included - see components [IP65 or higher<br>enclosure to be supplied by others]): Remote: 0-10Vdc dimming / Phase<br>dimming / Non-dimming 120/277Vac |