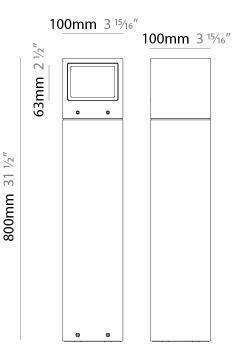

#### GENERAL

| Series: Mini One                                                                                                                                                          |
|---------------------------------------------------------------------------------------------------------------------------------------------------------------------------|
| Brand: Platek                                                                                                                                                             |
| Division: Exterior                                                                                                                                                        |
| Mounting Type: Post                                                                                                                                                       |
| Mounting Location: Above Ground                                                                                                                                           |
| Subcategory: Bollard - Mini                                                                                                                                               |
| PHYSICAL                                                                                                                                                                  |
| Shape: Rectangle                                                                                                                                                          |
| Length (mm): 100                                                                                                                                                          |
| Length (in): 3 <sup>15</sup> / <sub>16</sub>                                                                                                                              |
| Width (mm): 100                                                                                                                                                           |
| Width (in): 3 <sup>15</sup> / <sub>16</sub>                                                                                                                               |
| Height (mm): 150                                                                                                                                                          |
| Height (in): $5\frac{7}{8}$                                                                                                                                               |
| Light Distribution: Direct                                                                                                                                                |
| Diffuser: Transparent Flat Tempered Glass                                                                                                                                 |
| Fixture Finish: GRY / ANT                                                                                                                                                 |
| Fixture Material: Aluminum Die Cast                                                                                                                                       |
| Upon Request: Finishes - Black, White, Bronze, Corten                                                                                                                     |
| ELECTRICAL                                                                                                                                                                |
| Lamp Type: LED                                                                                                                                                            |
| Input Wattage (W): 7.3                                                                                                                                                    |
| Total Output Wattage (W): 6                                                                                                                                               |
| Dimming: Non-Dimmable                                                                                                                                                     |
| Driver Included: Yes                                                                                                                                                      |
| Driver Location: Integrated                                                                                                                                               |
| Driver Type: Constant Current - 120Vac                                                                                                                                    |
| Driver Class: Class 2                                                                                                                                                     |
| Input Voltage (V): 120 - 277                                                                                                                                              |
| Constant Current (MA): 500                                                                                                                                                |
| Upon Request: (Not included - see components [IP65 or higher<br>enclosure to be supplied by others]): Remote: 0-10Vdc dimming / Phase<br>dimming / Non-dimming 120/277Vac |