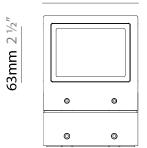

#### GENERAL

| Series: Mini One                                                                                                                                                          |
|---------------------------------------------------------------------------------------------------------------------------------------------------------------------------|
| Brand: Platek                                                                                                                                                             |
| Division: Exterior                                                                                                                                                        |
| Mounting Type: Post                                                                                                                                                       |
| Mounting Location: Above Ground                                                                                                                                           |
| Subcategory: Bollard - Mini                                                                                                                                               |
| PHYSICAL                                                                                                                                                                  |
| Shape: Rectangle                                                                                                                                                          |
| Length (mm): 100                                                                                                                                                          |
| Length (in): 3 <sup>15</sup> / <sub>16</sub>                                                                                                                              |
| Width (mm): 100                                                                                                                                                           |
| Width (in): 3 <sup>15</sup> / <sub>16</sub>                                                                                                                               |
| Height (mm): 150                                                                                                                                                          |
| Height (in): $5\frac{7}{8}$                                                                                                                                               |
| Light Distribution: Direct                                                                                                                                                |
| Diffuser: Transparent Flat Tempered Glass                                                                                                                                 |
| Fixture Finish: GRY / ANT                                                                                                                                                 |
| Fixture Material: Aluminum Die Cast                                                                                                                                       |
| Upon Request: Finishes - Black, White, Bronze, Corten                                                                                                                     |
| ELECTRICAL                                                                                                                                                                |
| Lamp Type: LED                                                                                                                                                            |
| Input Wattage (W): 7.3                                                                                                                                                    |
| Total Output Wattage (W): 6                                                                                                                                               |
| Dimming: Non-Dimmable                                                                                                                                                     |
| Driver Included: Yes                                                                                                                                                      |
| Driver Location: Integrated                                                                                                                                               |
| Driver Type: Constant Current - 120Vac                                                                                                                                    |
| Driver Class: Class 2                                                                                                                                                     |
| Input Voltage (V): 120 - 277                                                                                                                                              |
| Constant Current (MA): 500                                                                                                                                                |
| Upon Request: (Not included - see components [IP65 or higher<br>enclosure to be supplied by others]): Remote: 0-10Vdc dimming / Phase<br>dimming / Non-dimming 120/277Vac |

### Optic<sup>o</sup>: 1 Opening