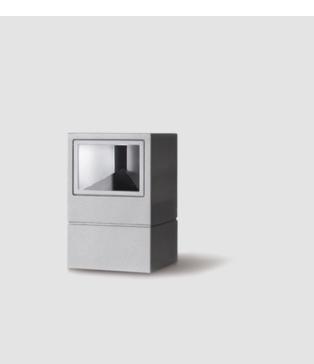

#### GENERAL

| Series: Mini One                                                                                                                                                          |
|---------------------------------------------------------------------------------------------------------------------------------------------------------------------------|
| Brand: Platek                                                                                                                                                             |
| Division: Exterior                                                                                                                                                        |
| Mounting Type: Post                                                                                                                                                       |
| Mounting Location: Above Ground                                                                                                                                           |
| Subcategory: Bollard - Mini                                                                                                                                               |
| PHYSICAL                                                                                                                                                                  |
| Shape: Rectangle                                                                                                                                                          |
| Length (mm): 100                                                                                                                                                          |
| Length (in): 3 <sup>15</sup> / <sub>16</sub>                                                                                                                              |
| Width (mm): 100                                                                                                                                                           |
| Width (in): 3 <sup>15</sup> / <sub>16</sub>                                                                                                                               |
| Height (mm): 150                                                                                                                                                          |
| Height (in): $5\frac{7}{8}$                                                                                                                                               |
| Light Distribution: Direct                                                                                                                                                |
| Diffuser: Transparent Flat Tempered Glass                                                                                                                                 |
| Fixture Finish: GRY / ANT                                                                                                                                                 |
| Fixture Material: Aluminum Die Cast                                                                                                                                       |
| Upon Request: Finishes - Black, White, Bronze, Corten                                                                                                                     |
| ELECTRICAL                                                                                                                                                                |
| Lamp Type: LED                                                                                                                                                            |
| Input Wattage (W): 7.3                                                                                                                                                    |
| Total Output Wattage (W): 6                                                                                                                                               |
| Dimming: Non-Dimmable                                                                                                                                                     |
| Driver Included: Yes                                                                                                                                                      |
| Driver Location: Integrated                                                                                                                                               |
| Driver Type: Constant Current - 120Vac                                                                                                                                    |
| Driver Class: Class 2                                                                                                                                                     |
| Input Voltage (V): 120 - 277                                                                                                                                              |
| Constant Current (MA): 500                                                                                                                                                |
| Upon Request: (Not included - see components [IP65 or higher<br>enclosure to be supplied by others]): Remote: 0-10Vdc dimming / Phase<br>dimming / Non-dimming 120/277Vac |

### Optic<sup>o</sup>: 1 Opening