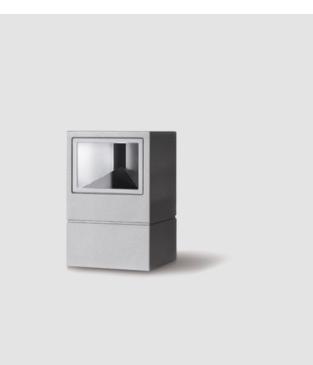

#### GENERAL

| Series: Mini One                                                                                                                                                          |
|---------------------------------------------------------------------------------------------------------------------------------------------------------------------------|
| Brand: Platek                                                                                                                                                             |
| Division: Exterior                                                                                                                                                        |
| Mounting Type: Post                                                                                                                                                       |
| Mounting Location: Above Ground                                                                                                                                           |
| Subcategory: Bollard - Mini                                                                                                                                               |
| PHYSICAL                                                                                                                                                                  |
| Shape: Rectangle                                                                                                                                                          |
| Length (mm): 100                                                                                                                                                          |
| Length (in): 3 <sup>15</sup> / <sub>16</sub>                                                                                                                              |
| Width (mm): 100                                                                                                                                                           |
| Width (in): 3 <sup>15</sup> / <sub>16</sub>                                                                                                                               |
| Height (mm): 150                                                                                                                                                          |
| Height (in): $5\frac{7}{8}$                                                                                                                                               |
| Light Distribution: Direct                                                                                                                                                |
| Diffuser: Transparent Flat Tempered Glass                                                                                                                                 |
| Fixture Finish: GRY / ANT                                                                                                                                                 |
| Fixture Material: Aluminum Die Cast                                                                                                                                       |
| Upon Request: Finishes - Black, White, Bronze, Corten                                                                                                                     |
| ELECTRICAL                                                                                                                                                                |
| Lamp Type: LED                                                                                                                                                            |
| Input Wattage (W): 7.3                                                                                                                                                    |
| Total Output Wattage (W): 6                                                                                                                                               |
| Dimming: Non-Dimmable                                                                                                                                                     |
| Driver Included: Yes                                                                                                                                                      |
| Driver Location: Integrated                                                                                                                                               |
| Driver Type: Constant Current - 120Vac                                                                                                                                    |
| Driver Class: Class 2                                                                                                                                                     |
| Input Voltage (V): 120 - 277                                                                                                                                              |
| Constant Current (MA): 500                                                                                                                                                |
| Upon Request: (Not included - see components [IP65 or higher<br>enclosure to be supplied by others]): Remote: 0-10Vdc dimming / Phase<br>dimming / Non-dimming 120/277Vac |

#### LED

| Color Temperature (°K): 2700 / 3000 / 4000 |  |
|--------------------------------------------|--|
| Max. Delivered Lumen (lm): 95 / 100        |  |

| Nominal Lumen (lm): 780 / 810 |  |
|-------------------------------|--|
| CRI: >90 CRI                  |  |
| Lamp Life (hrs): 60000        |  |

OPTICAL

### Optic<sup>o</sup>: 1 Opening