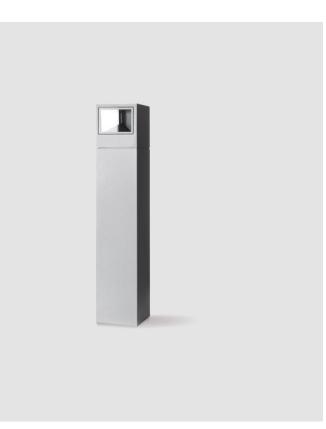

#### GENERAL

| Series: Mini One                                                                                                                                                          |
|---------------------------------------------------------------------------------------------------------------------------------------------------------------------------|
| Brand: Platek                                                                                                                                                             |
| Division: Exterior                                                                                                                                                        |
| Mounting Type: Post                                                                                                                                                       |
| Mounting Location: Above Ground                                                                                                                                           |
| Subcategory: Bollard - Mini                                                                                                                                               |
| PHYSICAL                                                                                                                                                                  |
| Shape: Rectangle                                                                                                                                                          |
| Length (mm): 100                                                                                                                                                          |
| Length (in): 3 <sup>15</sup> / <sub>16</sub>                                                                                                                              |
| Width (mm): 100                                                                                                                                                           |
| Width (in): 3 <sup>15</sup> / <sub>16</sub>                                                                                                                               |
| Height (mm): 150                                                                                                                                                          |
| Height (in): $5\frac{7}{8}$                                                                                                                                               |
| Light Distribution: Direct                                                                                                                                                |
| Diffuser: Transparent Flat Tempered Glass                                                                                                                                 |
| Fixture Finish: GRY / ANT                                                                                                                                                 |
| Fixture Material: Aluminum Die Cast                                                                                                                                       |
| Upon Request: Finishes - Black, White, Bronze, Corten                                                                                                                     |
| ELECTRICAL                                                                                                                                                                |
| Lamp Type: LED                                                                                                                                                            |
| Input Wattage (W): 7.3                                                                                                                                                    |
| Total Output Wattage (W): 6                                                                                                                                               |
| Dimming: Non-Dimmable                                                                                                                                                     |
| Driver Included: Yes                                                                                                                                                      |
| Driver Location: Integrated                                                                                                                                               |
| Driver Type: Constant Current - 120Vac                                                                                                                                    |
| Driver Class: Class 2                                                                                                                                                     |
| Input Voltage (V): 120 - 277                                                                                                                                              |
| Constant Current (MA): 500                                                                                                                                                |
| Upon Request: (Not included - see components [IP65 or higher<br>enclosure to be supplied by others]): Remote: 0-10Vdc dimming / Phase<br>dimming / Non-dimming 120/277Vac |