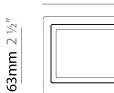

#### GENERAL

| Series: Mini One                                                                                                                                                          |
|---------------------------------------------------------------------------------------------------------------------------------------------------------------------------|
| Brand: Platek                                                                                                                                                             |
| Division: Exterior                                                                                                                                                        |
| Mounting Type: Post                                                                                                                                                       |
| Mounting Location: Above Ground                                                                                                                                           |
| Subcategory: Bollard - Mini                                                                                                                                               |
| PHYSICAL                                                                                                                                                                  |
| Shape: Rectangle                                                                                                                                                          |
| Length (mm): 100                                                                                                                                                          |
| Length (in): 3 <sup>15</sup> / <sub>16</sub>                                                                                                                              |
| Width (mm): 100                                                                                                                                                           |
| Width (in): 3 <sup>15</sup> / <sub>16</sub>                                                                                                                               |
| Height (mm): 150                                                                                                                                                          |
| Height (in): $5\frac{7}{8}$                                                                                                                                               |
| Light Distribution: Direct                                                                                                                                                |
| Diffuser: Transparent Flat Tempered Glass                                                                                                                                 |
| Fixture Finish: GRY / ANT                                                                                                                                                 |
| Fixture Material: Aluminum Die Cast                                                                                                                                       |
| Upon Request: Finishes - Black, White, Bronze, Corten                                                                                                                     |
| ELECTRICAL                                                                                                                                                                |
| Lamp Type: LED                                                                                                                                                            |
| Input Wattage (W): 7.3                                                                                                                                                    |
| Total Output Wattage (W): 6                                                                                                                                               |
| Dimming: Non-Dimmable                                                                                                                                                     |
| Driver Included: Yes                                                                                                                                                      |
| Driver Location: Integrated                                                                                                                                               |
| Driver Type: Constant Current - 120Vac                                                                                                                                    |
| Driver Class: Class 2                                                                                                                                                     |
| Input Voltage (V): 120 - 277                                                                                                                                              |
| Constant Current (MA): 500                                                                                                                                                |
| Upon Request: (Not included - see components [IP65 or higher<br>enclosure to be supplied by others]): Remote: 0-10Vdc dimming / Phase<br>dimming / Non-dimming 120/277Vac |

| PROJECT   |  |  |  |
|-----------|--|--|--|
| TYPE      |  |  |  |
| SPECIFIER |  |  |  |
| QUANTITY  |  |  |  |
| DATE      |  |  |  |

F

150mm 5 7/8"

Zaneen Group Inc. © 2024, T 1800-388-3382, F 416-247-9319, www.zaneen.com