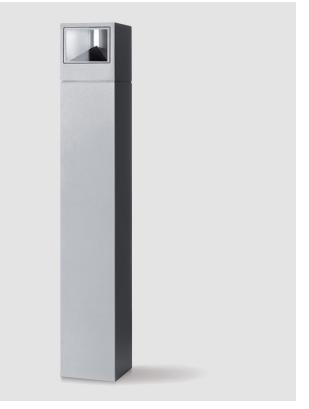

#### GENERAL

| Series: Mini One                                                                                                                                                          |
|---------------------------------------------------------------------------------------------------------------------------------------------------------------------------|
| Brand: Platek                                                                                                                                                             |
| Division: Exterior                                                                                                                                                        |
| Mounting Type: Post                                                                                                                                                       |
| Mounting Location: Above Ground                                                                                                                                           |
| Subcategory: Bollard - Mini                                                                                                                                               |
| PHYSICAL                                                                                                                                                                  |
| Shape: Rectangle                                                                                                                                                          |
| Length (mm): 100                                                                                                                                                          |
| Length (in): 3 <sup>15</sup> / <sub>16</sub>                                                                                                                              |
| Width (mm): 100                                                                                                                                                           |
| Width (in): 3 <sup>15</sup> / <sub>16</sub>                                                                                                                               |
| Height (mm): 150                                                                                                                                                          |
| Height (in): $5\frac{7}{8}$                                                                                                                                               |
| Light Distribution: Direct                                                                                                                                                |
| Diffuser: Transparent Flat Tempered Glass                                                                                                                                 |
| Fixture Finish: GRY / ANT                                                                                                                                                 |
| Fixture Material: Aluminum Die Cast                                                                                                                                       |
| Upon Request: Finishes - Black, White, Bronze, Corten                                                                                                                     |
| ELECTRICAL                                                                                                                                                                |
| Lamp Type: LED                                                                                                                                                            |
| Input Wattage (W): 7.3                                                                                                                                                    |
| Total Output Wattage (W): 6                                                                                                                                               |
| Dimming: Non-Dimmable                                                                                                                                                     |
| Driver Included: Yes                                                                                                                                                      |
| Driver Location: Integrated                                                                                                                                               |
| Driver Type: Constant Current - 120Vac                                                                                                                                    |
| Driver Class: Class 2                                                                                                                                                     |
| Input Voltage (V): 120 - 277                                                                                                                                              |
| Constant Current (MA): 500                                                                                                                                                |
| Upon Request: (Not included - see components [IP65 or higher<br>enclosure to be supplied by others]): Remote: 0-10Vdc dimming / Phase<br>dimming / Non-dimming 120/277Vac |