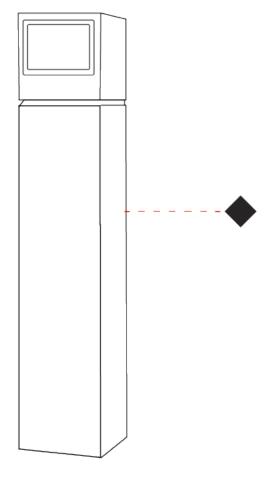

#### GENERAL

| Series: Mini One                                                                                                                                                          |
|---------------------------------------------------------------------------------------------------------------------------------------------------------------------------|
| Brand: Platek                                                                                                                                                             |
| Division: Exterior                                                                                                                                                        |
| Mounting Type: Post                                                                                                                                                       |
| Mounting Location: Above Ground                                                                                                                                           |
| Subcategory: Bollard - Mini                                                                                                                                               |
| PHYSICAL                                                                                                                                                                  |
| Shape: Rectangle                                                                                                                                                          |
| Length (mm): 100                                                                                                                                                          |
| Length (in): 3 <sup>15</sup> / <sub>16</sub>                                                                                                                              |
| Width (mm): 100                                                                                                                                                           |
| Width (in): 3 <sup>15</sup> / <sub>16</sub>                                                                                                                               |
| Height (mm): 150                                                                                                                                                          |
| Height (in): $5\frac{7}{8}$                                                                                                                                               |
| Light Distribution: Direct                                                                                                                                                |
| Diffuser: Transparent Flat Tempered Glass                                                                                                                                 |
| Fixture Finish: GRY / ANT                                                                                                                                                 |
| Fixture Material: Aluminum Die Cast                                                                                                                                       |
| Upon Request: Finishes - Black, White, Bronze, Corten                                                                                                                     |
| ELECTRICAL                                                                                                                                                                |
| Lamp Type: LED                                                                                                                                                            |
| Input Wattage (W): 7.3                                                                                                                                                    |
| Total Output Wattage (W): 6                                                                                                                                               |
| Dimming: Non-Dimmable                                                                                                                                                     |
| Driver Included: Yes                                                                                                                                                      |
| Driver Location: Integrated                                                                                                                                               |
| Driver Type: Constant Current - 120Vac                                                                                                                                    |
| Driver Class: Class 2                                                                                                                                                     |
| Input Voltage (V): 120 - 277                                                                                                                                              |
| Constant Current (MA): 500                                                                                                                                                |
| Upon Request: (Not included - see components [IP65 or higher<br>enclosure to be supplied by others]): Remote: 0-10Vdc dimming / Phase<br>dimming / Non-dimming 120/277Vac |

| PROJECT   |  |  |  |
|-----------|--|--|--|
| TYPE      |  |  |  |
| SPECIFIER |  |  |  |
| QUANTITY  |  |  |  |
| DATE      |  |  |  |

F

150mm 5 7/8"

Zaneen Group Inc. © 2024, T 1800-388-3382, F 416-247-9319, www.zaneen.com