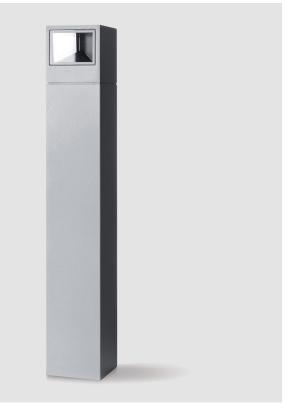

#### GENERAL

| Series: Mini One                                                                                                                                                          |
|---------------------------------------------------------------------------------------------------------------------------------------------------------------------------|
| Brand: Platek                                                                                                                                                             |
| Division: Exterior                                                                                                                                                        |
| Mounting Type: Post                                                                                                                                                       |
| Mounting Location: Above Ground                                                                                                                                           |
| Subcategory: Bollard - Mini                                                                                                                                               |
| PHYSICAL                                                                                                                                                                  |
| Shape: Rectangle                                                                                                                                                          |
| Length (mm): 100                                                                                                                                                          |
| Length (in): 3 <sup>15</sup> / <sub>16</sub>                                                                                                                              |
| Width (mm): 100                                                                                                                                                           |
| Width (in): 3 <sup>15</sup> / <sub>16</sub>                                                                                                                               |
| Height (mm): 150                                                                                                                                                          |
| Height (in): $5\frac{7}{8}$                                                                                                                                               |
| Light Distribution: Direct                                                                                                                                                |
| Diffuser: Transparent Flat Tempered Glass                                                                                                                                 |
| Fixture Finish: GRY / ANT                                                                                                                                                 |
| Fixture Material: Aluminum Die Cast                                                                                                                                       |
| Upon Request: Finishes - Black, White, Bronze, Corten                                                                                                                     |
| ELECTRICAL                                                                                                                                                                |
| Lamp Type: LED                                                                                                                                                            |
| Input Wattage (W): 7.3                                                                                                                                                    |
| Total Output Wattage (W): 6                                                                                                                                               |
| Dimming: Non-Dimmable                                                                                                                                                     |
| Driver Included: Yes                                                                                                                                                      |
| Driver Location: Integrated                                                                                                                                               |
| Driver Type: Constant Current - 120Vac                                                                                                                                    |
| Driver Class: Class 2                                                                                                                                                     |
| Input Voltage (V): 120 - 277                                                                                                                                              |
| Constant Current (MA): 500                                                                                                                                                |
| Upon Request: (Not included - see components [IP65 or higher<br>enclosure to be supplied by others]): Remote: 0-10Vdc dimming / Phase<br>dimming / Non-dimming 120/277Vac |