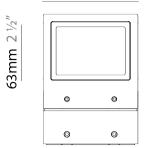

#### GENERAL

| Series: Mini One                                                                                                                                                          |
|---------------------------------------------------------------------------------------------------------------------------------------------------------------------------|
| Brand: Platek                                                                                                                                                             |
| Division: Exterior                                                                                                                                                        |
| Mounting Type: Post                                                                                                                                                       |
| Mounting Location: Above Ground                                                                                                                                           |
| Subcategory: Bollard - Mini                                                                                                                                               |
| PHYSICAL                                                                                                                                                                  |
| Shape: Rectangle                                                                                                                                                          |
| Length (mm): 100                                                                                                                                                          |
| Length (in): 3 <sup>15</sup> / <sub>16</sub>                                                                                                                              |
| Width (mm): 100                                                                                                                                                           |
| Width (in): 3 <sup>15</sup> / <sub>16</sub>                                                                                                                               |
| Height (mm): 150                                                                                                                                                          |
| Height (in): $5\frac{7}{8}$                                                                                                                                               |
| Light Distribution: Direct                                                                                                                                                |
| Diffuser: Transparent Flat Tempered Glass                                                                                                                                 |
| Fixture Finish: GRY / ANT                                                                                                                                                 |
| Fixture Material: Aluminum Die Cast                                                                                                                                       |
| Upon Request: Finishes - Black, White, Bronze, Corten                                                                                                                     |
| ELECTRICAL                                                                                                                                                                |
| Lamp Type: LED                                                                                                                                                            |
| Input Wattage (W): 7.3                                                                                                                                                    |
| Total Output Wattage (W): 6                                                                                                                                               |
| Dimming: Non-Dimmable                                                                                                                                                     |
| Driver Included: Yes                                                                                                                                                      |
| Driver Location: Integrated                                                                                                                                               |
| Driver Type: Constant Current - 120Vac                                                                                                                                    |
| Driver Class: Class 2                                                                                                                                                     |
| Input Voltage (V): 120 - 277                                                                                                                                              |
| Constant Current (MA): 500                                                                                                                                                |
| Upon Request: (Not included - see components [IP65 or higher<br>enclosure to be supplied by others]): Remote: 0-10Vdc dimming / Phase<br>dimming / Non-dimming 120/277Vac |