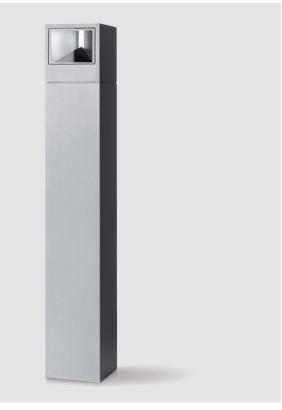

#### GENERAL

| Series: Mini One                                                                                                                                                          |
|---------------------------------------------------------------------------------------------------------------------------------------------------------------------------|
| Brand: Platek                                                                                                                                                             |
| Division: Exterior                                                                                                                                                        |
| Mounting Type: Post                                                                                                                                                       |
| Mounting Location: Above Ground                                                                                                                                           |
| Subcategory: Bollard - Mini                                                                                                                                               |
| PHYSICAL                                                                                                                                                                  |
| Shape: Rectangle                                                                                                                                                          |
| Length (mm): 100                                                                                                                                                          |
| Length (in): 3 <sup>15</sup> / <sub>16</sub>                                                                                                                              |
| Width (mm): 100                                                                                                                                                           |
| Width (in): 3 <sup>15</sup> / <sub>16</sub>                                                                                                                               |
| Height (mm): 150                                                                                                                                                          |
| Height (in): $5\frac{7}{8}$                                                                                                                                               |
| Light Distribution: Direct                                                                                                                                                |
| Diffuser: Transparent Flat Tempered Glass                                                                                                                                 |
| Fixture Finish: GRY / ANT                                                                                                                                                 |
| Fixture Material: Aluminum Die Cast                                                                                                                                       |
| Upon Request: Finishes - Black, White, Bronze, Corten                                                                                                                     |
| ELECTRICAL                                                                                                                                                                |
| Lamp Type: LED                                                                                                                                                            |
| Input Wattage (W): 7.3                                                                                                                                                    |
| Total Output Wattage (W): 6                                                                                                                                               |
| Dimming: Non-Dimmable                                                                                                                                                     |
| Driver Included: Yes                                                                                                                                                      |
| Driver Location: Integrated                                                                                                                                               |
| Driver Type: Constant Current - 120Vac                                                                                                                                    |
| Driver Class: Class 2                                                                                                                                                     |
| Input Voltage (V): 120 - 277                                                                                                                                              |
| Constant Current (MA): 500                                                                                                                                                |
| Upon Request: (Not included - see components [IP65 or higher<br>enclosure to be supplied by others]): Remote: 0-10Vdc dimming / Phase<br>dimming / Non-dimming 120/277Vac |