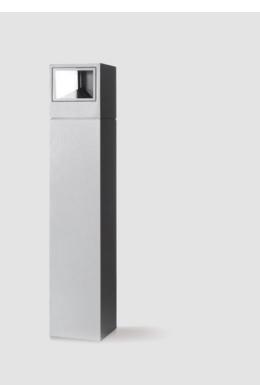

#### GENERAL

| Series: Mini ( | One                                                                                                                                     |
|----------------|-----------------------------------------------------------------------------------------------------------------------------------------|
| Brand: Plate   | k                                                                                                                                       |
| Division: Ext  | erior                                                                                                                                   |
| Mounting Ty    | pe: Post                                                                                                                                |
| Mounting Lo    | cation: Above Ground                                                                                                                    |
| Subcategory    | /: Bollard                                                                                                                              |
| PHYSICAL       |                                                                                                                                         |
| Shape: Recta   | angle                                                                                                                                   |
| Length (mm)    | ): 100                                                                                                                                  |
| Length (in): 3 | 3 <sup>15</sup> / <sub>16</sub>                                                                                                         |
| Width (mm):    | 100                                                                                                                                     |
| Width (in): 3  | 15/16                                                                                                                                   |
| Height (mm)    | : 500                                                                                                                                   |
| Height (in): 1 | 19 <sup>11</sup> / <sub>16</sub>                                                                                                        |
| Light Distrib  | ution: Direct                                                                                                                           |
| Diffuser: Tra  | nsparent Flat Tempered Glass                                                                                                            |
| Fixture Finis  | h: GRY / ANT                                                                                                                            |
| Fixture Mate   | rial: Aluminum Die Cast                                                                                                                 |
| Upon Reque     | st: Finishes - Black, White, Bronze, Corten                                                                                             |
| ELECTRICAL     |                                                                                                                                         |
| Lamp Type:     | LED                                                                                                                                     |
| Input Wattag   | ge (W): 9.5                                                                                                                             |
| Total Output   | t Wattage (W): 9                                                                                                                        |
| Dimming: No    | on-Dimmable                                                                                                                             |
| Driver Includ  | led: Yes                                                                                                                                |
| Driver Locati  | ion: Integrated                                                                                                                         |
| Driver Type:   | Constant Current - 120Vac                                                                                                               |
| Driver Class:  | Class 2                                                                                                                                 |
| Input Voltag   | e (V): 120 - 277                                                                                                                        |
|                | rrent (MA): 700                                                                                                                         |
| enclosure to   | st: (Not included - see components [IP65 or higher<br>be supplied by others]): Remote: 0-10Vdc dimming / Phase<br>on-dimming 120/277Vac |
|                |                                                                                                                                         |