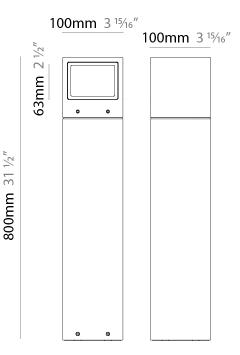

#### GENERAL

| Series: Mini One                                                                                                                                                          |
|---------------------------------------------------------------------------------------------------------------------------------------------------------------------------|
| Brand: Platek                                                                                                                                                             |
| Division: Exterior                                                                                                                                                        |
| Mounting Type: Post                                                                                                                                                       |
| Mounting Location: Above Ground                                                                                                                                           |
| Subcategory: Bollard - Mini                                                                                                                                               |
| PHYSICAL                                                                                                                                                                  |
| Shape: Rectangle                                                                                                                                                          |
| Length (mm): 100                                                                                                                                                          |
| Length (in): 3 <sup>15</sup> / <sub>16</sub>                                                                                                                              |
| Width (mm): 100                                                                                                                                                           |
| Width (in): 3 <sup>15</sup> / <sub>16</sub>                                                                                                                               |
| Height (mm): 150                                                                                                                                                          |
| Height (in): $5\frac{7}{8}$                                                                                                                                               |
| Light Distribution: Direct                                                                                                                                                |
| Diffuser: Transparent Flat Tempered Glass                                                                                                                                 |
| Fixture Finish: GRY / ANT                                                                                                                                                 |
| Fixture Material: Aluminum Die Cast                                                                                                                                       |
| Upon Request: Finishes - Black, White, Bronze, Corten                                                                                                                     |
| ELECTRICAL                                                                                                                                                                |
| Lamp Type: LED                                                                                                                                                            |
| Input Wattage (W): 7.3                                                                                                                                                    |
| Total Output Wattage (W): 6                                                                                                                                               |
| Dimming: Non-Dimmable                                                                                                                                                     |
| Driver Included: Yes                                                                                                                                                      |
| Driver Location: Integrated                                                                                                                                               |
| Driver Type: Constant Current - 120Vac                                                                                                                                    |
| Driver Class: Class 2                                                                                                                                                     |
| Input Voltage (V): 120 - 277                                                                                                                                              |
| Constant Current (MA): 500                                                                                                                                                |
| Upon Request: (Not included - see components [IP65 or higher<br>enclosure to be supplied by others]): Remote: 0-10Vdc dimming / Phase<br>dimming / Non-dimming 120/277Vac |

| PROJECT   |  |  |  |
|-----------|--|--|--|
| TYPE      |  |  |  |
| SPECIFIER |  |  |  |
| QUANTITY  |  |  |  |
| DATE      |  |  |  |

F

150mm 5 7/8"

Zaneen Group Inc. © 2024, T 1800-388-3382, F 416-247-9319, www.zaneen.com