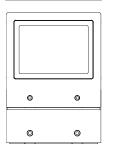

#### GENERAL

| Series: Mini One                                                                                                                                                          |
|---------------------------------------------------------------------------------------------------------------------------------------------------------------------------|
| Brand: Platek                                                                                                                                                             |
| Division: Exterior                                                                                                                                                        |
| Mounting Type: Post                                                                                                                                                       |
| Mounting Location: Above Ground                                                                                                                                           |
| Subcategory: Bollard - Mini                                                                                                                                               |
| PHYSICAL                                                                                                                                                                  |
| Shape: Rectangle                                                                                                                                                          |
| Length (mm): 100                                                                                                                                                          |
| Length (in): 3 <sup>15</sup> / <sub>16</sub>                                                                                                                              |
| Width (mm): 100                                                                                                                                                           |
| Width (in): 3 <sup>15</sup> / <sub>16</sub>                                                                                                                               |
| Height (mm): 150                                                                                                                                                          |
| Height (in): $5\frac{7}{8}$                                                                                                                                               |
| Light Distribution: Direct                                                                                                                                                |
| Diffuser: Transparent Flat Tempered Glass                                                                                                                                 |
| Fixture Finish: GRY / ANT                                                                                                                                                 |
| Fixture Material: Aluminum Die Cast                                                                                                                                       |
| Upon Request: Finishes - Black, White, Bronze, Corten                                                                                                                     |
| ELECTRICAL                                                                                                                                                                |
| Lamp Type: LED                                                                                                                                                            |
| Input Wattage (W): 7.3                                                                                                                                                    |
| Total Output Wattage (W): 6                                                                                                                                               |
| Dimming: Non-Dimmable                                                                                                                                                     |
| Driver Included: Yes                                                                                                                                                      |
| Driver Location: Integrated                                                                                                                                               |
| Driver Type: Constant Current - 120Vac                                                                                                                                    |
| Driver Class: Class 2                                                                                                                                                     |
| Input Voltage (V): 120 - 277                                                                                                                                              |
| Constant Current (MA): 500                                                                                                                                                |
| Upon Request: (Not included - see components [IP65 or higher<br>enclosure to be supplied by others]): Remote: 0-10Vdc dimming / Phase<br>dimming / Non-dimming 120/277Vac |

### Optic<sup>o</sup>: 1 Opening