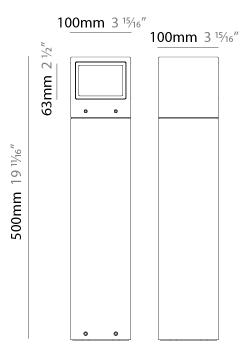

#### GENERAL

| Series: Mini ( | One                                                                                                                                     |
|----------------|-----------------------------------------------------------------------------------------------------------------------------------------|
| Brand: Plate   | k                                                                                                                                       |
| Division: Ext  | erior                                                                                                                                   |
| Mounting Ty    | pe: Post                                                                                                                                |
| Mounting Lo    | cation: Above Ground                                                                                                                    |
| Subcategory    | /: Bollard                                                                                                                              |
| PHYSICAL       |                                                                                                                                         |
| Shape: Recta   | angle                                                                                                                                   |
| Length (mm)    | ): 100                                                                                                                                  |
| Length (in): 3 | 3 <sup>15</sup> / <sub>16</sub>                                                                                                         |
| Width (mm):    | 100                                                                                                                                     |
| Width (in): 3  | 15/16                                                                                                                                   |
| Height (mm)    | : 500                                                                                                                                   |
| Height (in): 1 | 19 <sup>11</sup> / <sub>16</sub>                                                                                                        |
| Light Distrib  | ution: Direct                                                                                                                           |
| Diffuser: Tra  | nsparent Flat Tempered Glass                                                                                                            |
| Fixture Finis  | h: GRY / ANT                                                                                                                            |
| Fixture Mate   | rial: Aluminum Die Cast                                                                                                                 |
| Upon Reque     | st: Finishes - Black, White, Bronze, Corten                                                                                             |
| ELECTRICAL     |                                                                                                                                         |
| Lamp Type:     | LED                                                                                                                                     |
| Input Wattag   | ge (W): 9.5                                                                                                                             |
| Total Output   | t Wattage (W): 9                                                                                                                        |
| Dimming: No    | on-Dimmable                                                                                                                             |
| Driver Includ  | led: Yes                                                                                                                                |
| Driver Locati  | ion: Integrated                                                                                                                         |
| Driver Type:   | Constant Current - 120Vac                                                                                                               |
| Driver Class:  | Class 2                                                                                                                                 |
| Input Voltag   | e (V): 120 - 277                                                                                                                        |
|                | rrent (MA): 700                                                                                                                         |
| enclosure to   | st: (Not included - see components [IP65 or higher<br>be supplied by others]): Remote: 0-10Vdc dimming / Phase<br>on-dimming 120/277Vac |
|                |                                                                                                                                         |

#### LED

| Color Temperature (°K): 2700 / 3000 / 4000 |  |
|--------------------------------------------|--|
| Max. Delivered Lumen (lm): 110 / 115       |  |
| Nominal Lumen (lm): 1040 / 1080            |  |
| CRI: >80 CRI                               |  |
| Lamp Life (hrs): 60000                     |  |
| OPTICAL                                    |  |
| Optic°: 1 Opening                          |  |